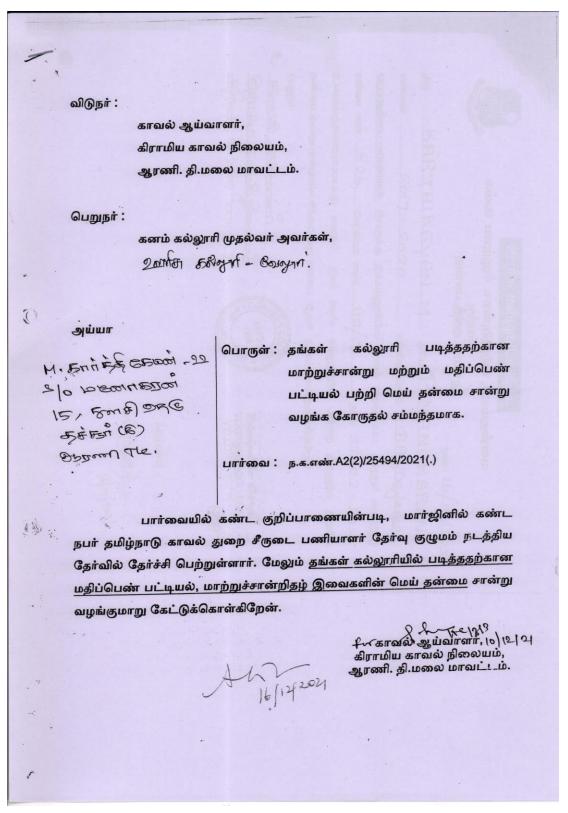

#### 12.ANBU A - B.SC. CHEMISTRY

செங்கம்காவல்நிலையம்-DT.12/12/2021 விடுநர்; காவல் ஆய்வாளர் செங்கம் காவல் வட்டம் திருவண்ணாமலை மாவட்டம் பெறுநர்; திரு. கல்லூரி முதல்வர் அவர்கள் VOORMEES COLLEGE VELLOER பொருள் : தங்கள் கல்லூரியில் பயின்ற மாணவரின் மாற்று சான்றிதழ் மற்றும் மதிப்பெண் சான்றிதல் உண்மை தன்மை சான்று வழங்க கோருதல் சம்மந்தமாக . அய்யா, தமிழ்நாடு சீருடை பணியாளர் தேர்வு இரண்டாம் நிலை காவலர் பணிக்கு திரு. அன்பு த/பெ.அண்ணாமலை என்பவர் தேர்வாகி உள்ளதால் அவரது மாற்று சான்றிதழ் மற்றும் மதிப்பெண் சான்றிதழ் உண்மை தன்மை சான்று தேவைப்படுவதால் உண்மை தன்மை சான்று வழங்குமாறு பணிவுடன் கேட்டுக்கொள்கிறேன். ைகாவல் ஆய்வாளர் செங்கம் காவல் நிலையம் ded to Pirrufal திருவண்ணாமலை மாவட்டம் 10,015 13/12/201 id, Dept. of Chemistry. Voorhees College, Vellore