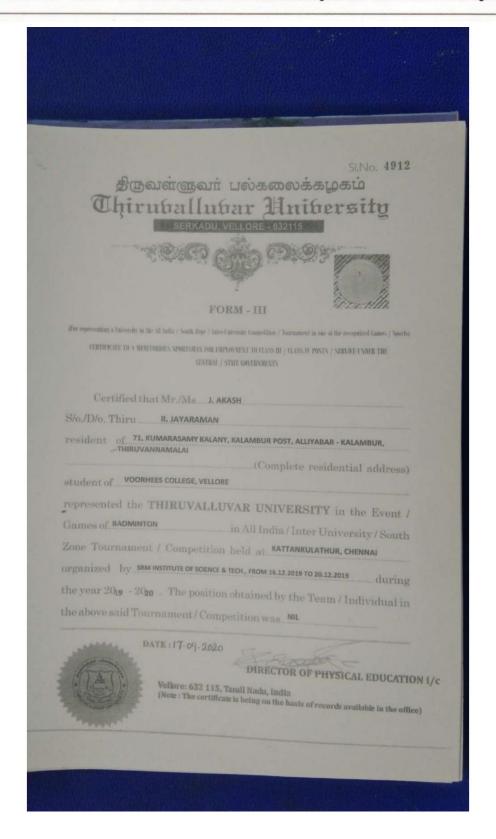

CERTIFICATE TO A MEDITURBOLA SPORTABAN FOR EMPLOYMENT TO CLASS BY / CLASS BY POSTS / SERVICE UNDER THE CENTRAL / STATE GOVERNMENTS

Certified that Mr./Ms J. AKASH

S/o./D/o. Thiru R. JAYARAMAN

resident of 71, KUMARASAMY KALANY, KALAMBUR POST, ALLIYABAR - KALAMBUR, THIRUVANNAMALAI

(Complete residential address)

student of VOORHEES COLLEGE, VELLORE

represented the THIRUVALLUVAR UNIVERSITY in the Event /

Games of BADMINTON

in All India / Inter University / South

Zone Tournament / Competition held at KATTANKULATHUR, CHENNAL

organized by SRM INSTITUTE OF SCIENCE & TECH., FROM 16.12.2019 TO 20.12.2019 during

the year 2019 - 2020. The position obtained by the Team / Individual in

the above said Tournament/Competition was NIL

DATE: 17-09-2020

DIRECTOR OF PHYSICAL EDUCATION I/C

Vellore: 632 115, Tamil Nadu, India (Note: The certificate is being on the basis of records available in the office).

1/A, Officer's Line, Vellore - 632 001. India

Phone: 0416 - 2220317 Fax No.: 0416-2220318 E-mail: voorheest898@gmail.com web:www.voorheescollege.edu.in