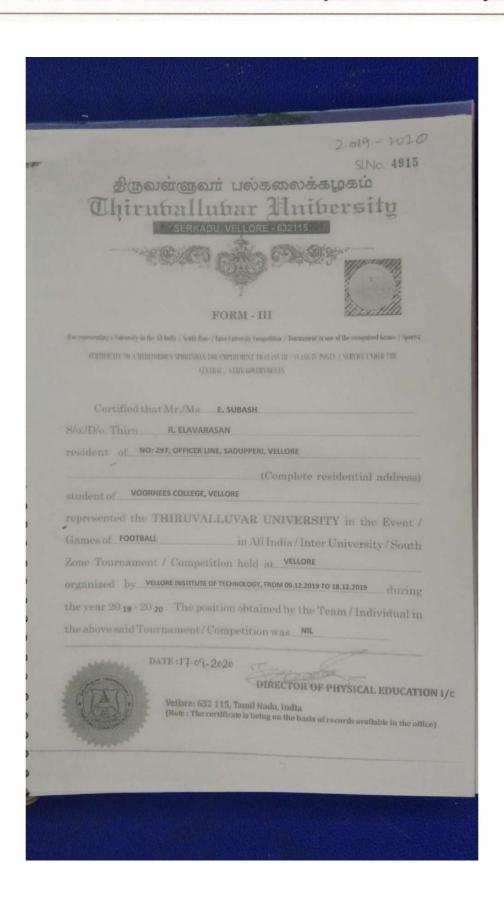

SI.No. 4912

#### திருவள்ளுவர் பல்கலைக்கழகம் Thiruballubar Unibersity

FORM - III

(for representing a Camersity in the All India / South Jope / Subsyl niversity Compelition / Tournament in one of the recognized Comes / Sports;

CERTIFICATE TO A MEDITURBOLA SPORTABAN FOR EMPLOYMENT TO CLASS BY / CLASS BY POSTS / SERVICE UNDER THE CENTRAL / STATE GOVERNMENTS

Certified that Mr./Ms J. AKASH

S/o./D/o. Thiru R. JAYARAMAN

resident of 71, KUMARASAMY KALANY, KALAMBUR POST, ALLIYABAR - KALAMBUR, THIRUVANNAMALAI

(Complete residential address)

student of VOORHEES COLLEGE, VELLORE

represented the THIRUVALLUVAR UNIVERSITY in the Event /

Games of BADMINTON

in All India / Inter University / South

Zone Tournament / Competition held at KATTANKULATHUR, CHENNAL

organized by SRM INSTITUTE OF SCIENCE & TECH., FROM 16.12.2019 TO 20.12.2019 during

the year 2019 - 2020. The position obtained by the Team / Individual in

the above said Tournament/Competition was NIL

DATE: 17-09-2020

DIRECTOR OF PHYSICAL EDUCATION I/C

Vellore: 632 115, Tamil Nadu, India (Note: The certificate is being on the basis of records available in the office).

1/A, Officer's Line, Vellore - 632 001. India

Phone: 0416 - 2220317 Fax No.: 0416-2220318 E-mail: voorheest898@gmail.com web:www.voorheescollege.edu.in