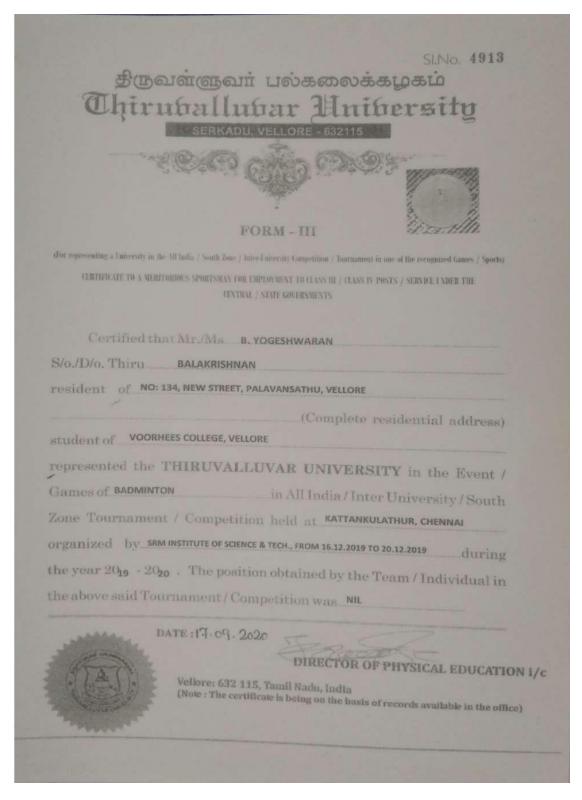

SI.No. 4912

#### திருவள்ளுவர் பல்கலைக்கழகம் Thiruballubar Unibersity

FORM - III

(for representing a Camersity in the All India / South Jope / Subsyl niversity Compelition / Tournament in one of the recognized Comes / Sports;

CERTIFICATE TO A MEDITURBOLA SPORTABAN FOR EMPLOYMENT TO CLASS BY / CLASS BY POSTS / SERVICE UNDER THE CENTRAL / STATE GOVERNMENTS

Certified that Mr./Ms J. AKASH

S/o./D/o. Thiru R. JAYARAMAN

resident of 71, KUMARASAMY KALANY, KALAMBUR POST, ALLIYABAR - KALAMBUR, THIRUVANNAMALAI

(Complete residential address)

student of VOORHEES COLLEGE, VELLORE

represented the THIRUVALLUVAR UNIVERSITY in the Event /

Games of BADMINTON

in All India / Inter University / South

Zone Tournament / Competition held at KATTANKULATHUR, CHENNAL

organized by SRM INSTITUTE OF SCIENCE & TECH., FROM 16.12.2019 TO 20.12.2019 during

the year 2019 - 2020. The position obtained by the Team / Individual in

the above said Tournament/Competition was NIL

DATE: 17-09-2020

DIRECTOR OF PHYSICAL EDUCATION I/C

Vellore: 632 115, Tamil Nadu, India (Note: The certificate is being on the basis of records available in the office).

1/A, Officer's Line, Vellore - 632 001. India

Phone: 0416 - 2220317 Fax No.: 0416-2220318 E-mail: voorheest898@gmail.com web:www.voorheescollege.edu.in