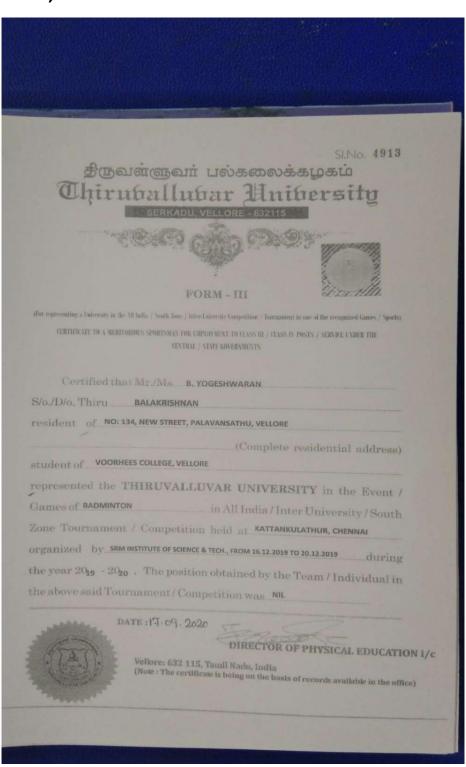

SI.No. 4912

#### திருவள்ளுவர் பல்கலைக்கழகம் Thiruballubar Unibersity

FORM - III

(for representing a Camersity in the All India / South Jope / Subsyl niversity Compelition / Tournament in one of the recognized Comes / Sports;

CERTIFICATE TO A MEDITURBOLA SPORTABAN FOR EMPLOYMENT TO CLASS BY / CLASS BY POSTS / SERVICE UNDER THE CENTRAL / STATE GOVERNMENTS

Certified that Mr./Ms J. AKASH

S/o./D/o. Thiru R. JAYARAMAN

resident of 71, KUMARASAMY KALANY, KALAMBUR POST, ALLIYABAR - KALAMBUR, THIRUVANNAMALAI

(Complete residential address)

student of VOORHEES COLLEGE, VELLORE

represented the THIRUVALLUVAR UNIVERSITY in the Event /

Games of BADMINTON

in All India / Inter University / South

Zone Tournament / Competition held at KATTANKULATHUR, CHENNAL

organized by SRM INSTITUTE OF SCIENCE & TECH., FROM 16.12.2019 TO 20.12.2019 during

the year 2019 - 2020. The position obtained by the Team / Individual in

the above said Tournament/Competition was NIL

DATE: 17-09-2020

DIRECTOR OF PHYSICAL EDUCATION I/C

Vellore: 632 115, Tamil Nadu, India (Note: The certificate is being on the basis of records available in the office).

1/A, Officer's Line, Vellore - 632 001. India

Phone: 0416 - 2220317 Fax No.: 0416-2220318 E-mail: voorheest898@gmail.com web:www.voorheescollege.edu.in