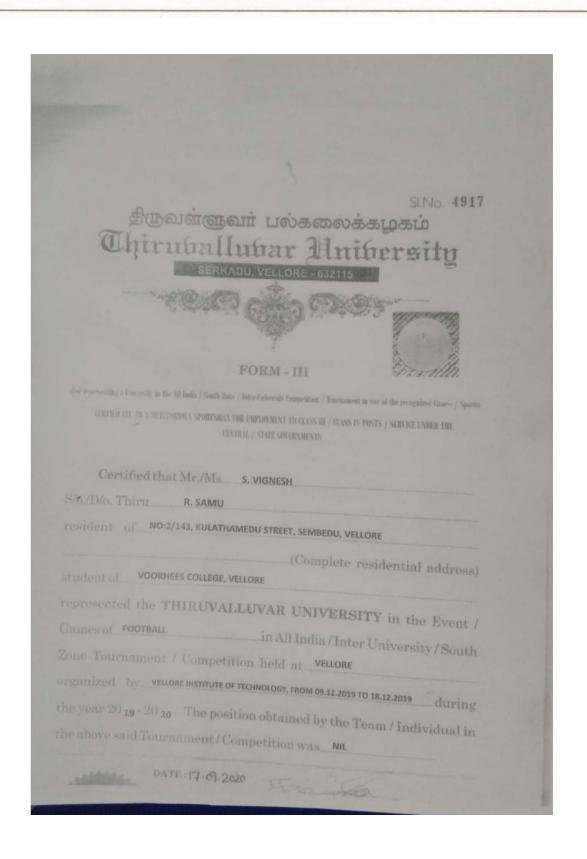

SI.No. 4912

#### திருவள்ளுவர் பல்கலைக்கழகம் Thiruballubar Unibersity

FORM - III

(for representing a Camersity in the All India / South Jope / Subsyl niversity Compelition / Tournament in one of the recognized Comes / Sports;

CERTIFICATE TO A MEDITURBOLA SPORTABAN FOR EMPLOYMENT TO CLASS BY / CLASS BY POSTS / SERVICE UNDER THE CENTRAL / STATE GOVERNMENTS

Certified that Mr./Ms J. AKASH

S/o./D/o. Thiru R. JAYARAMAN

resident of 71, KUMARASAMY KALANY, KALAMBUR POST, ALLIYABAR - KALAMBUR, THIRUVANNAMALAI

(Complete residential address)

student of VOORHEES COLLEGE, VELLORE

represented the THIRUVALLUVAR UNIVERSITY in the Event /

Games of BADMINTON

in All India / Inter University / South

Zone Tournament / Competition held at KATTANKULATHUR, CHENNAL

organized by SRM INSTITUTE OF SCIENCE & TECH., FROM 16.12.2019 TO 20.12.2019 during

the year 2019 - 2020. The position obtained by the Team / Individual in

the above said Tournament/Competition was NIL

DATE: 17-09-2020

DIRECTOR OF PHYSICAL EDUCATION I/C

Vellore: 632 115, Tamil Nadu, India (Note: The certificate is being on the basis of records available in the office).

1/A, Officer's Line, Vellore - 632 001. India

Phone: 0416 - 2220317 Fax No.: 0416-2220318 E-mail: voorheest898@gmail.com web:www.voorheescollege.edu.in