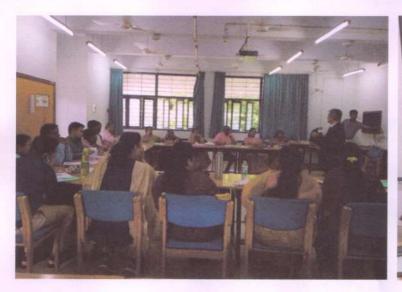

Inaugural Programme – Dr. Solomon Sathishkumar, Principal, CMCH, Vellore delivering the inaugural address

The workshop started with worship on 08.09.22 followed by inaugural programme. Dr. Daniel Ezhilarasu, Regional Coordinator, India, NICHE welcomed the gathering. Dr. Solomon Sathishkumar, Principal, CMCH, Vellore gave the inaugural address. Dr. A. Nelson Vimalanathan, Principal, Voorhees College and Dr. B.J. Prashantham, Director, CCC, Vellore gave felicitation. Dr. Prashantham took totally 10 sessions from 8<sup>th</sup> to 10<sup>th</sup> September 2022. He focused on the Christ Style Counselling, Counselling essential skills, Student adjustments and counselling; strengths-based approach, Suicide prevention, Bio-Psycho-Social-Spiritual Personal Balance. The workshop ended with the self-evaluation of learning and action plans.