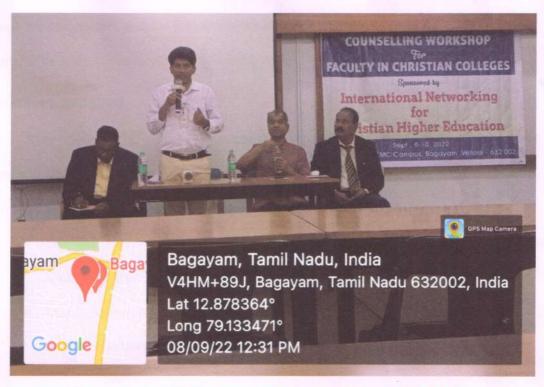

Inaugural Programme – Dr. Solomon Sathishkumar, Principal, CMCH, Vellore delivering the inaugural address

The workshop started with worship on 08.09.22 followed by inaugural programme. Dr. Daniel Ezhilarasu, Regional Coordinator, India, NICHE welcomed the gathering. Dr. Solomon Sathishkumar, Principal, CMCH, Vellore gave the inaugural address. Dr. A. Nelson Vimalanathan, Principal, Voorhees College and Dr. B.J. Prashantham, Director, CCC, Vellore gave felicitation. Dr. Prashantham took totally 10 sessions from 8<sup>th</sup> to 10<sup>th</sup> September 2022. He focused on the Christ Style Counselling, Counselling essential skills, Student adjustments and counselling; strengths-based approach, Suicide prevention, Bio-Psycho-Social-Spiritual Personal Balance. The workshop ended with the self-evaluation of learning and action plans.