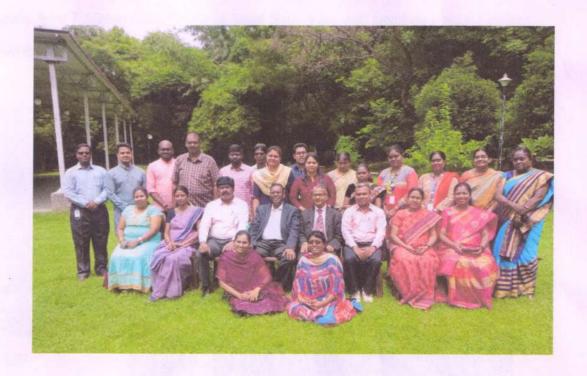

# INTERNATIONAL NETWORKING ON CHRISTIAN HIGHER EDUCATION September 08-10, 2022 at CMC, Vellore

I would like to thank the management for giving me the opportunity to attend the Counselling Workshop organized by the International Networking for Christian Higher Education during 8-10 September, 2022 at CMC, Bagayam, Vellore. It was a very enriching experience for me to attend the workshop, and also it was a great opportunity for me to meet and interact with the faculty from 7 different colleges across Tamil Nadu. Four staff members from our college attended the workshop.

Inaugural Programme – Dr. Solomon Sathishkumar, Principal, CMCH, Vellore delivering the inaugural address

The workshop started with worship on 08.09.22 followed by inaugural programme. Dr. Daniel Ezhilarasu, Regional Coordinator, India, NICHE welcomed the gathering. Dr. Solomon Sathishkumar, Principal, CMCH, Vellore gave the inaugural address. Dr. A. Nelson Vimalanathan, Principal, Voorhees College and Dr. B.J. Prashantham, Director, CCC, Vellore gave felicitation. Dr. Prashantham took totally 10 sessions from 8<sup>th</sup> to 10<sup>th</sup> September 2022. He focused on the Christ Style Counselling, Counselling essential skills, Student adjustments and counselling; strengths-based approach, Suicide prevention, Bio-Psycho-Social-Spiritual Personal Balance. The workshop ended with the self-evaluation of learning and action plans.