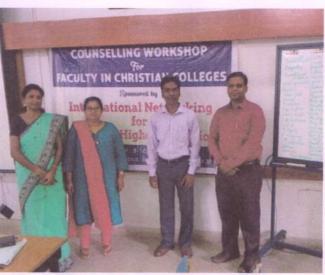

# INTERNATIONAL NETWORKING ON CHRISTIAN HIGHER EDUCATION September 08-10, 2022 at CMC, Vellore

I would like to thank the management for giving me the opportunity to attend the Counselling Workshop organized by the International Networking for Christian Higher Education during 8-10 September, 2022 at CMC, Bagayam, Vellore. It was a very enriching experience for me to attend the workshop, and also it was a great opportunity for me to meet and interact with the faculty from 7 different colleges across Tamil Nadu. Four staff members from our college attended the workshop.

Inaugural Programme – Dr. Solomon Sathishkumar, Principal, CMCH, Vellore delivering the inaugural address

The workshop started with worship on 08.09.22 followed by inaugural programme. Dr. Daniel Ezhilarasu, Regional Coordinator, India, NICHE welcomed the gathering. Dr. Solomon Sathishkumar, Principal, CMCH, Vellore gave the inaugural address. Dr. A. Nelson Vimalanathan, Principal, Voorhees College and Dr. B.J. Prashantham, Director, CCC, Vellore gave felicitation. Dr. Prashantham took totally 10 sessions from 8<sup>th</sup> to 10<sup>th</sup> September 2022. He focused on the Christ Style Counselling, Counselling essential skills, Student adjustments and counselling; strengths-based approach, Suicide prevention, Bio-Psycho-Social-Spiritual Personal Balance. The workshop ended with the self-evaluation of learning and action plans.